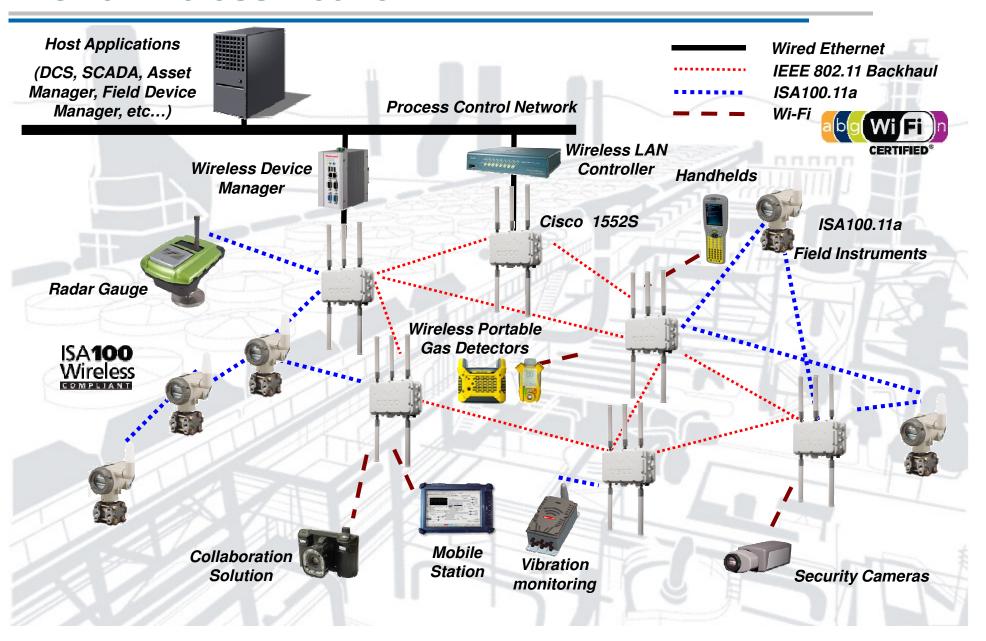

## **Typical Applications**

### Improve safety and security





#### **OneWireless Network**



### **Honeywell**

# SafetyNex System Design





## **Equipments**

#### **Wireless Infrastructure Docking Stations Real-Time Software** Real-time monitoring software for Fixed access points for communication Networkable docking system for high displaying and archiving of critical safety of detector data to real-time volume users to automate the daily data, including gas concentrations and monitoring software maintenance of their instrument fleets location information Self-forming network automatically Instrument fleet management software for •Remote alarm notification and displays on determines best path for data automated diagnostics & maintenance transmission mobile platforms Provides location information for •Data sharing with 3<sup>rd</sup> party systems detectors No compromises wh