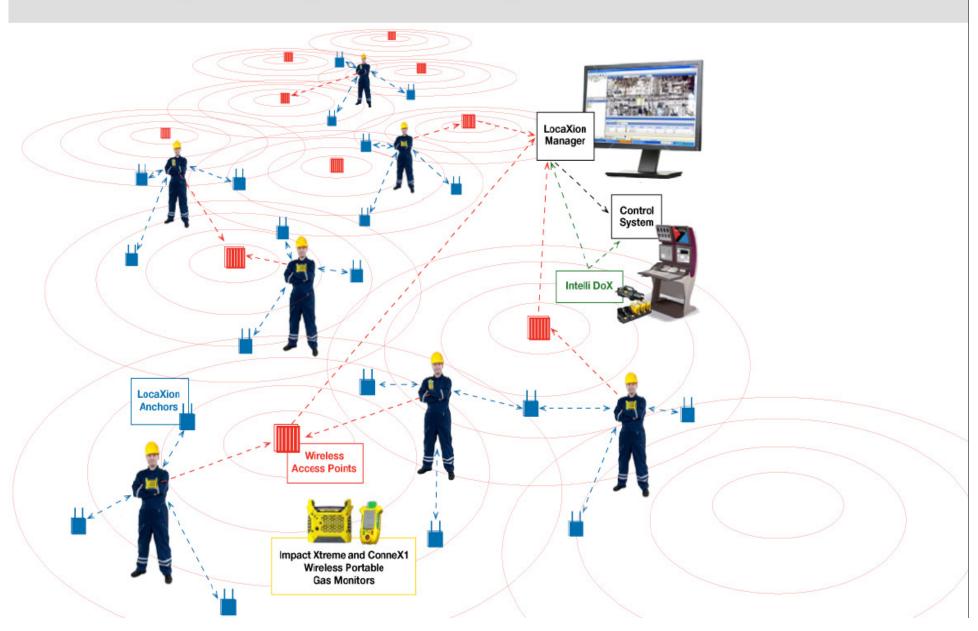

## **Typical Applications**

### Improve safety and security





#### **OneWireless Network**



### **Honeywell**

# SafetyNex System Design





## **Equipments**

#### **Wireless Infrastructure Docking Stations Real-Time Software** Real-time monitoring software for Fixed access points for communication Networkable docking system for high displaying and archiving of critical safety of detector data to real-time volume users to automate the daily data, including gas concentrations and monitoring software maintenance of their instrument fleets location information Self-forming network automatically Instrument fleet management software for •Remote alarm notification and displays on determines best path for data automated diagnostics & maintenance transmission mobile platforms Provides location information for •Data sharing with 3<sup>rd</sup> party systems detectors No compromises when health is at stake

# **Equipments**

| Perso