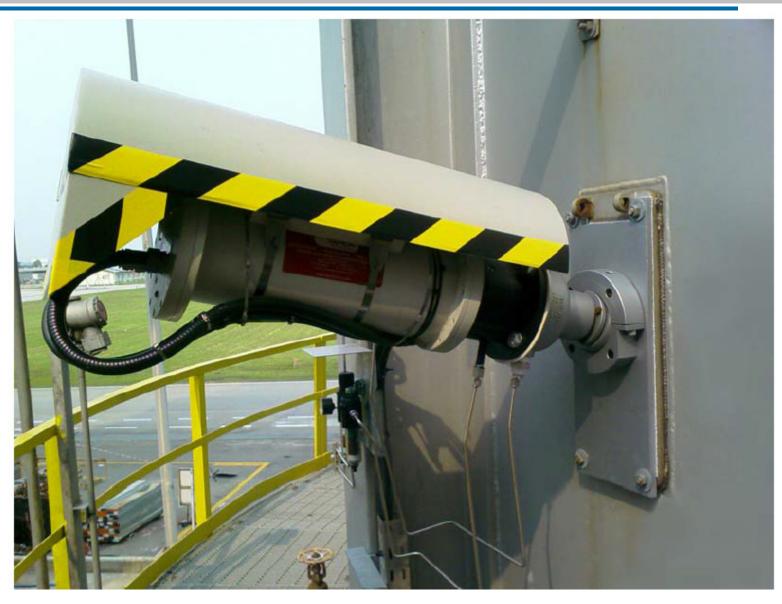

# Wireless TVCC Special Furnace application "Italian Refinery"

# **CCTV Special application "Italian Refinery"**