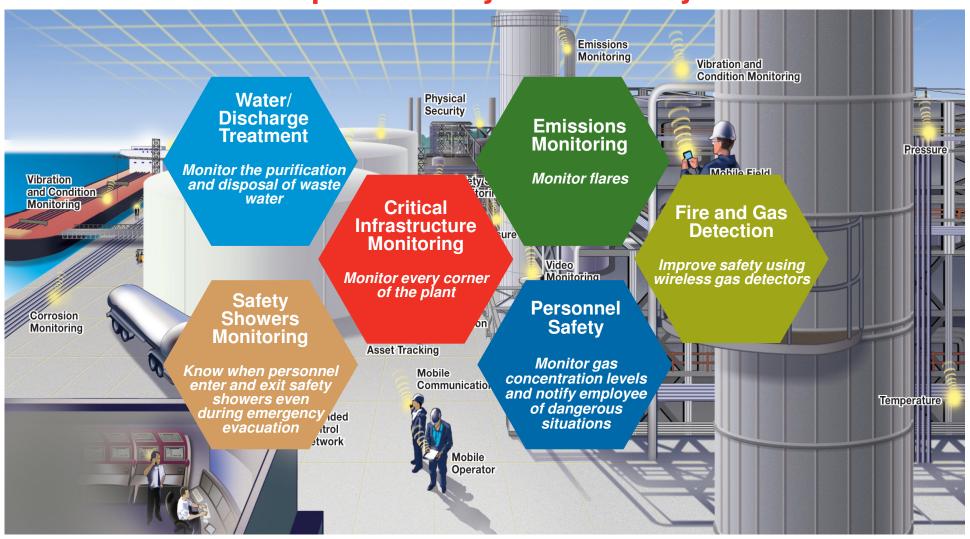

## **Typical Applications**

### Improve safety and security





#### **OneWireless Network**



### **Honeywell**

# SafetyNex System Design





## **Equipments**

#### **Wireless Infrastructure Docking Stations Real-Time Software** Real-time monitoring software for Fixed access points for communication Networkable docking system for high displaying and archiving of critical safety of detector data to real-time volume users to automate the daily data, including gas concentrations and monitoring software maintenance of their instrument fleets location information Self-forming network automatically Instrument fleet management software for •Remote alarm notification and displays on determines best path for data automated diagnostics & maintenance transmission mobile platforms Provides location information for •Data sharing with 3<sup>rd</sup> party s