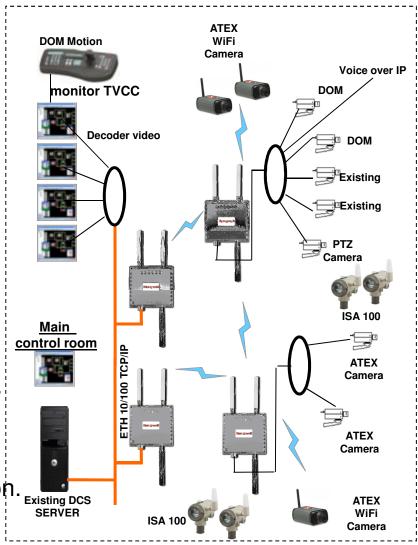

### **CCTV** – Wireless and Wired solutions

## Italian Refinery Operational Efficiency

### **Honeywell**

**Application:** Various under 1- redundant network

#### **Challenges:**

- Optimize operator rounds (process & video)
- Remote assets monitoring
- VOIP for remote communication needs
- Process variable acquisitions

#### **Solution:**

- OneWireless Mesh network
- Wireless ISA100 Transmitters
- Honeywell DOM & Fixed ATEX Cameras.
- Honeywell Security group experties for CCTV.

#### **Results**

- Single network solving multiple problems.
- Short project schedule and fast implementation. Existing DCS
- Fast ROI (3 months)