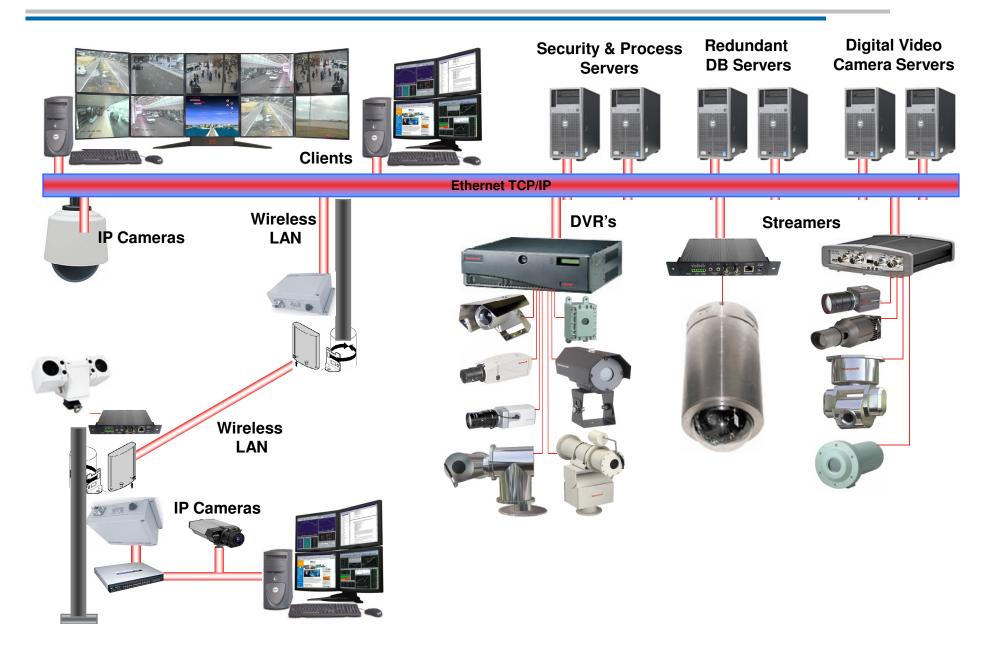

<sub>2</sub> TM ConneX1 Single-Gas Instrument LEL, O <sub>2</sub> , CO, H2S, SO <sub>2</sub> Panic Button, 2-way text with preset message library  QRAE 3  4-Gas Instrument LEL, O2, CO, H2S, So <sub>2</sub> , HCN  MultiRAE Multigas Instrument Up to 25 sensors including PID | MultiRAE Pro Multi-Threat TIC's & Radiation detection  MiniRAE 3000 ppm VOC detection Leak Detection & Industrial Hygiene  ppbRAE 3000 ppb VOC detection CWA & traces detection  UltraRAE 3000 Benzene specific Monitor | AreaRAE  Multigas + radiation Area Monitor  Meshguard  Cable-free & Wireless fixed gas Detector | WEATHERPAK Field deployable meteorological station  DustTrak II  Dust monitoring  BioHarness Physiological Monitoring |

No compromises when health is at stake



### **CCTV** – Wireless and Wired solutions





## Italian Refinery Operational Efficiency

### **Honeywell**

**Application:** Various under 1- redundant network

#### **Challenges:**

- Optimize operator rounds (process & video)
- Remote assets monitoring
- VOIP for remote communication needs
- Process variable acquisitions

#### **Solution:**

- OneWireless Mesh network
- Wireless ISA100 Transmitters
- Honeywell DOM & Fixed ATEX Cameras.
- Honeywell Security group experties for CCTV.

#### **Results**

- Single network solving multiple problems.
- Short project schedule and fast implementation. Existing DCS
- Fast ROI (3 months)









# Wireless TVCC Special Furnace application "Italian Refinery"







# **CCTV Special application "Italian Refinery"**