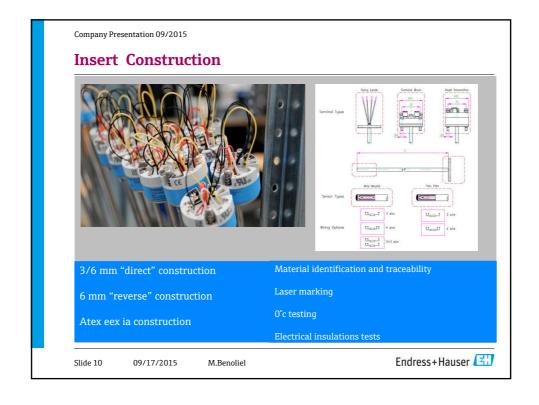

## **Production Processes**

- Key Production Processes in our Company are:
- Machining
- Welding
- Insert construction
- Assembly
- Special Sensors
- Key Support Processes are:
- Quality (Calibration & Testing)
- Logistic Processes