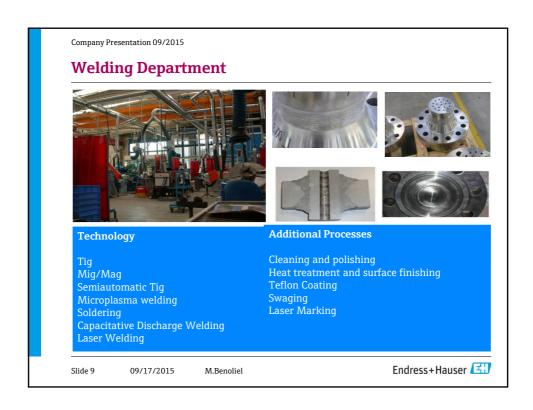

## **Production Processes**

- Key Production Processes in our Company are:
- Machining
- Welding
- Insert construction
- Assembly
- Special Sensors
- Key Support Processes are:
- Quality (Calibration & Testing)
- Logistic Processes