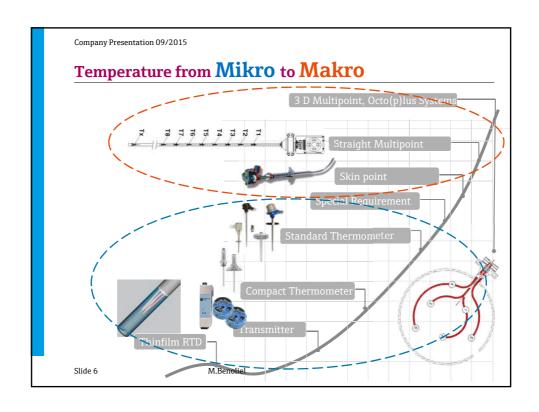

Company Presentation 09/2015

## **Production Processes**

- Key Production Processes in our Company are:
- Machining
- Welding
- Insert construction
- Assembly
- Special Sensors
- Key Support Processes are:
- Quality (Calibration & Testing)
- Logistic Processes

Slide 7 09/17/2015 M.Benoliel Endress+Hauser 🔣











Company Presentation 09/2015

## Quality

Quality supports production processes and customer requirements with a wide number of activities and analysis which can be grouped as follows:

- Quality system maintenance and notified bodies management
- Product and Process Audits
- Temperature calibrations and functional tests on sensors with certification issue
- Metallurgical and non destructive laboratory test on materials with certification issue
- Customer returns analysis