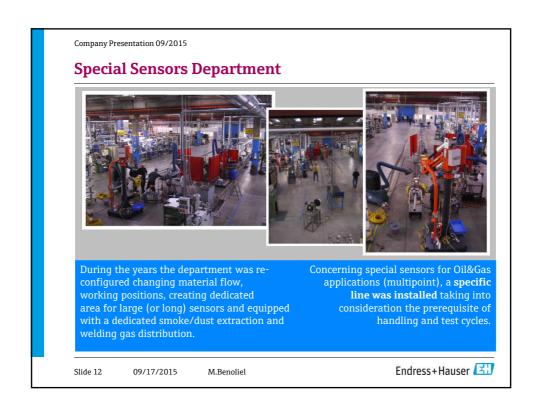

## **Production Processes**

- Key Production Processes in our Company are:
- Machining
- Welding
- Insert construction
- Assembly
- Special Sensors
- Key Support Processes are:
- Quality (Calibration & Testing)
- Logistic Processes