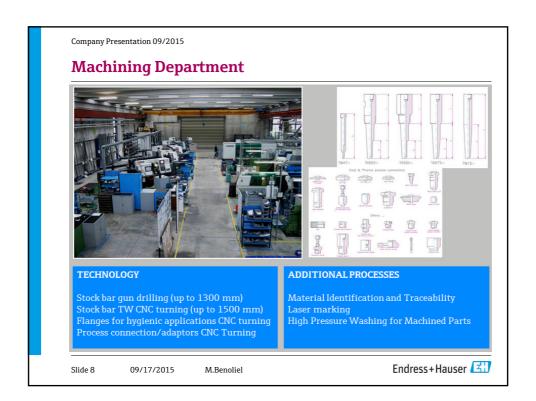

## **Production Processes**

- Key Production Processes in our Company are:
- Machining
- Welding
- Insert construction
- Assembly
- Special Sensors
- Key Support Processes are:
- Quality (Calibration & Testing)
- Logistic Processes