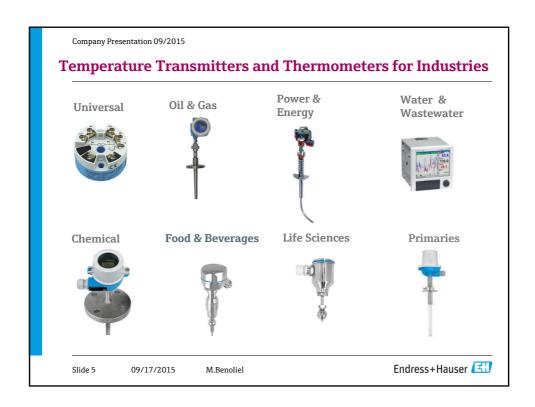

Company Presentation 09/2015

## **Production Processes**

- Key Production Processes in our Company are:
- Machining
- Welding
- Insert construction
- Assembly
- Special Sensors
- Key Support Processes are:
- Quality (Calibration & Testing)
- Logistic Processes

Slide 7 09/17/2015 M.Benoliel Endress+Hauser 🔣











Company Presentation 09/2015

## Quality

Quality supports production processes and customer requirements with a wide number of activities and analysis which can be grouped as follows:

- Quality system maintenance and notified bodies management
- Product and Process Audits
- Temperature calibrations and functional tests on sensors with certification issue
- Metallurgical and non destructive laboratory test on materials with certification issue
- Customer returns analys