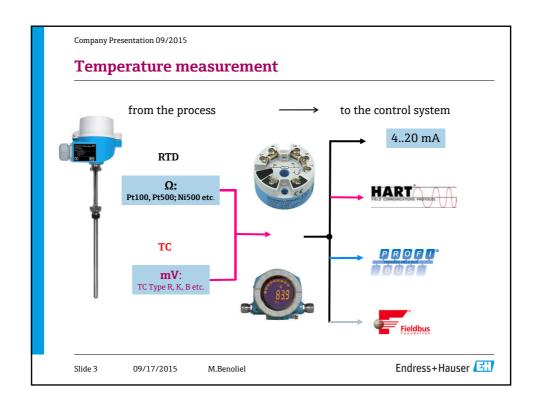

Company Presentation 09/2015

## **Production Processes**

- Key Production Processes in our Company are:
- Machining
- Welding
- Insert construction
- Assembly
- Special Sensors
- Key Support Processes are:
- Quality (Calibration & Testing)
- Logistic Processes

Slide 7 09/17/2015 M.Benoliel Endress+Hauser 🔣











Company Presentation 09/2015

## Quality

Quality supports production processes and customer requirements with a wide number of activities and analysis which can be grouped as follows:

- Quality system maintenance and notified bodies management
- Product and Process Audits
- Temperature calibrations and functional tests on sensors with certification issue
- Metallurgical and non destructive laboratory test on materials with certification issue
- Customer returns an