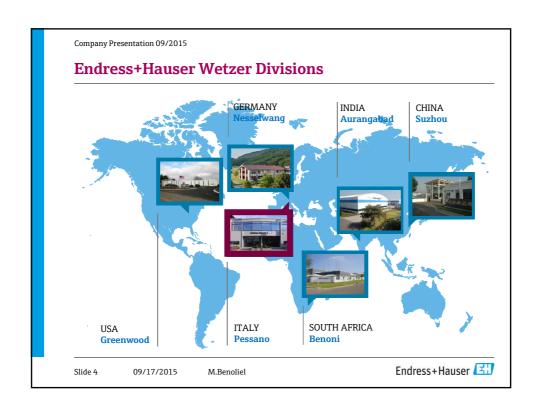

Company Presentation 09/2015

## **Production Processes**

- Key Production Processes in our Company are:
- Machining
- Welding
- Insert construction
- Assembly
- Special Sensors
- Key Support Processes are:
- Quality (Calibration & Testing)
- Logistic Processes

Slide 7 09/17/2015 M.Benoliel Endress+Hauser 🔣











Company Presentation 09/2015

## Quality

Quality supports production processes and customer requirements with a wide number of activities and analysis which can be grouped as follows:

- Quality system maintenance and notified bodies management
- Product and Process Audits
- Temperature calibrations and functional tests on sensors with certification issue
- Metallurgical and non destructive laboratory test on materials with certification issue
- Customer returns anal